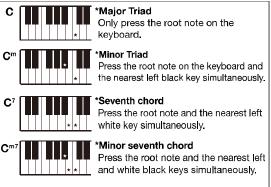

#### Single Finger:

Single-finger makes it easy to produce major, seventh, minor and minor seventh chords by pressing a minimum number of keys on the auto accompaniment section.