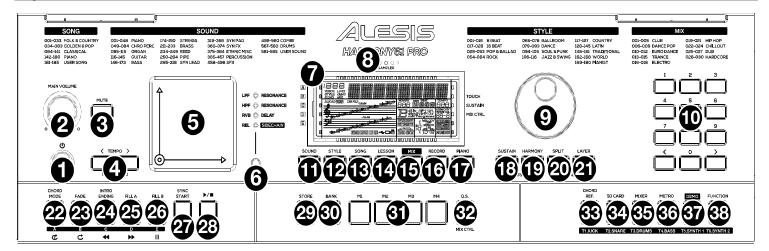

#### **Top Panel**

- Power On/Off: Press this button to turn the keyboard on or off.
- 2. Master Volume: Turn this knob to adjust the Master Volume.
- 3. Mute: Press this button to mute the Master Volume.
- 4. **Tempo:** Press the **Tempo** buttons [<] or [>] to increase or decrease the speed of the accompaniment, demo song and/or metronome. Press the [<] and [>] buttons simultaneously to reset to the default value.
- 5. **Touch Pad:** Touch the Touch Pad and move your finger along the X- and Y-axis to control the selected effect. Use the **Effect** button to change the parameters controlled by the Touch Pad.
- 6. **Effect:** Press this button to select a group of parameters, and then use the **Touch Pad** to control the selected parameters in real time. See **Operation** > **Touch Pad** for a list of selectable parameters.
- 7. LCD: This screen shows settings information and displays the notes you play in real time.
- 8. **Built-in Microphone:** Use this microphone to record your own sounds when the **Sampler** is engaged. See **Operation > Using the Sampler** for more information.
- 9. Data Dial: Turn this dial to select a value or adjust a parameter.
- 10. [<] / [>] / Numeric Buttons: Press the left or right directional buttons to select a value or set a parameter. You can also use the numeric buttons to enter a value. Press both directional buttons at the same time to reset current parameter to its default setting.
- 11. **Sound:** Press this button to enter Sound mode and select a sound for the keyboard. See **Operation > Playing a Sound** for more information and **Appendix > Sound List** for a full list of instruments.
- 12. **Style:** Press this button to enter Style mode and choose an accompaniment rhythm style. See *Appendix* > *Style List* for a full list of playable styles.
- 13. Song: Press this button to enter Song mode and play stored songs. See Appendix > Song List for a full list of playable songs.
- 14. Lesson: Press this button to select and play a Lesson. When song playback is stopped, press this button to enter or exit Lesson mode. Press Lesson and Song buttons at the same time to select a hand-part to practice: L → R → L+R. See Operation > Using Lesson Mode for more information.
- 15. Mix: Press this button to enter Mix mode and adjust accompaniment instrument levels. Press Mix and Record buttons at the same time to engage the sampler. See Operation > Using the Mixer to learn more and Appendix > Mix Pattern List for a full list of mix patterns.
- 16. **Record:** Press this button to record a custom song. See **Operation** > **Recording** for more detailed instructions.
- 17. **Piano:** Press this button to turn Piano Mode on or off. Piano mode is a setting optimized for concert piano performances. See **Operation > Piano Mode** for more information.
- 18. **Sustain:** Press this button to activate a sustain effect which simulates a sustain pedal when playing the keyboard. Press this button again to disable the sustain effect. Press the **Sustain** and **Harmony** buttons at the same time to turn the **Arpeggiator** on or off. See **Operation** > **Performance Enhancement** for more information about using the Arpeggiator.
- 19. **Harmony**: Press this button to turn the harmony function on or off. The Harmony function can be set to play a specific interval above each note you play. See *Operation* > *Performance Enhancement* for more information.

- 20. **Split**: Press this button to split the keyboard into two different sounds. The sound that you were using before pressing the **Split** button will be applied to the left-hand side of the keyboard. To select a sound for the right-hand side, enter a number for the sound or use the + and buttons. Press the **Split** button again to disable the keyboard split. Press **Split** and **Layer** buttons at the same time to turn **Twinova** function on or off. See **Operation** > **Twinova** for more information.
- 21. Layer: Press this button to layer two sounds together. The sound that you were using before pressing the Layer button will be used for one part of the layer. To select the other sound for the layer, enter a number for the sound or use the [<] and [>] buttons. Press the Layer button again to disable the layer function.
- 22. **Chord Mode:** Press this button to enter Chord mode and select how you play chords on the keyboard. See **Operation > Chord Mode** for more information.
- 23. Fade: Press this button to fade an accompaniment track in or out.
- 24. **Intro/Ending:** Press this button to play an intro and then start playback of an accompaniment rhythm. Press this button while the accompaniment rhythm is playing to play an outro and then stop playback of an accompaniment rhythm.
- 25. Fill A: Press this button to have the first of two types of temporary rhythm play during the accompaniment rhythm.
- 26. Fill B: Press this button to have the second of two types of temporary rhythm play during the accompaniment rhythm.
- 27. **Sync Start:** Press the **Sync** button, and then play the keys in the lowest two octaves (corresponding to the chords/notes). The playalong feature will start immediately when playing a key, instead of having to press the **Start/Stop** button to start it.
- 28. **Start/Stop**: Press this button to start or stop playing a style, song, or mix pattern.
- 29. Store: Press and hold this button, then press one of the Memory buttons M1 M4 to save the current panel settings.
- 30. Bank: Press this button to enter Memory Mode and select a memory bank. See Operation > Performance Memory for more details.
- 31. M1 M4: Press one of these buttons while in Memory Mode to store or recall panel settings. See *Operation > Performance Memory* for more details.
- 32. Quick Setting [Q.S.]: Press this button to turn the Quick Setting function on or off. See Operation > Quick Setting for more information.
- 33. **Chord Ref.:** Press this button to turn the chord reference function on or off. This function allows you to view a dictionary of chord diagrams on the LCD screen. See **Operation > Chord Reference** for more information.
- 34. SD Card: Press this button to enter the SD card menu. See Operation > Connecting an SD Card for more information.
- 35. Mixer: Press this button to enter the Mixer menu. See Operation > Playing Mixes for more information.
- 36. **Metro:** Press this button to start the metronome. Press this button again to change the time signature of this button or turn off the metronome. See *Operation > Using the Metronome* for more information.
- 37. **Demo:** Press this button to begin playback of the demonstration songs. Use the number buttons or [<] / [>] buttons to select another demonstration song. Press this button again to stop the playback.
- 38. Function: Press this button to enter the function menu. See Operation > Using the Function Menu for more information.
- 39. Pitch Bend Wheel: Roll this wheel up or down to apply a pitch-bending effect to the notes you play.