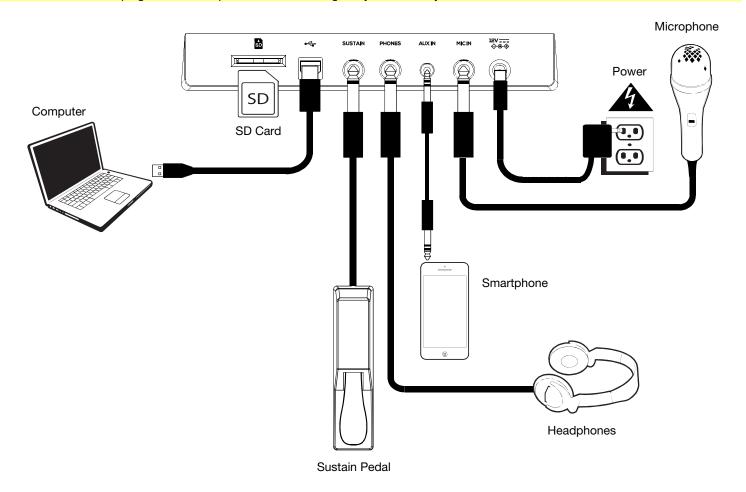

## **Connection Diagram**

Items not listed in *Introduction* > *Box Contents* are sold separately.

Note: Make sure to unplug/remove headphones before moving away from the keyboard.

#### **Rear Panel**

- 1. SD Card port: Insert an SD Card containing MIDI or WAV music files here.
- 2. USB Port: Insert a USB-B cable here to connect the USB-A keyboard to a computer or a mobile device.

**Note:** The Harmony 61 Pro features a class compliant plug-and-play connection, and this USB port enables sending and receiving MIDI data, as well as sending and receiving audio between the Harmony 61 Pro and a connected computer. To use these features, simply connect the Harmony 61 Pro to your computer and select it for use in your software or system preferences.

- 3. Sustain Input: Connect a sustain pedal with a 1/4" (6.35 mm) cable here.
- 4. Phones Output: Plug a pair of headphones into the 1/4" (6.35 mm) output here.
- 5. Aux Input: Connect an external audio source, such as an MP3 or CD player, using a 1/8" (3.5mm) cable here.
- 6. MIC Input: Connect a microphone with a 1/4" (6.35 mm) cable to the input here to sing along with the keyboard output.
- 7. Power Input: Plug in the included power adapter here.

### **Bottom Panel (Not shown)**

1. Battery Compartment: Install 6 "AA" batteries here to power the keyboard if you are not using the power adapter.