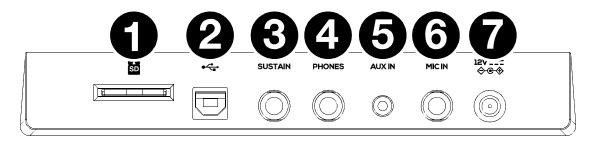

#### **Rear Panel**

- 1. SD Card port: Insert an SD Card containing MIDI or WAV music files here.
- 2. USB Port: Insert a USB-B cable here to connect the USB-A keyboard to a computer or a mobile device.

**Note:** The Harmony 61 Pro features a class compliant plug-and-play connection, and this USB port enables sending and receiving MIDI data, as well as sending and receiving audio between the Harmony 61 Pro and a connected computer. To use these features, simply connect the Harmony 61 Pro to your computer and select it for use in your software or system preferences.

- 3. Sustain Input: Connect a sustain pedal with a 1/4" (6.35 mm) cable here.
- 4. Phones Output: Plug a pair of headphones into the 1/4" (6.35 mm) output here.
- 5. Aux Input: Connect an external audio source, such as an MP3 or CD player, using a 1/8" (3.5mm) cable here.
- 6. MIC Input: Connect a microphone with a 1/4" (6.35 mm) cable to the input here to sing along with the keyboard output.
- 7. Power Input: Plug in the included power adapter here.